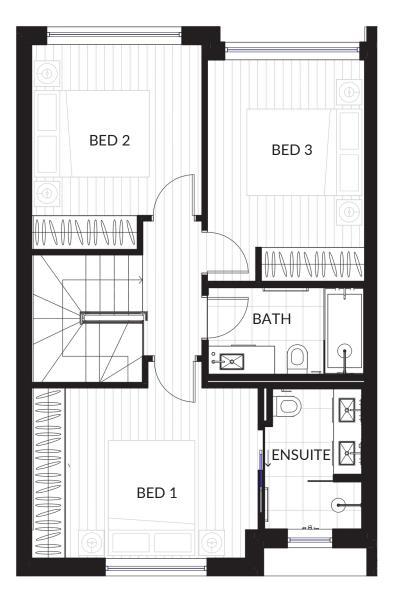

### UPPER LEVEL

**GROUND FLOOR** 

UPPER LEVEL

#### UPPER LEVEL

#### TOWNHOUSE 2 3 Bedroom Townhouse

Internal Floor Area External Courtyard

Total Area

92m2 42m2 134m 2

UPPER LEVEL