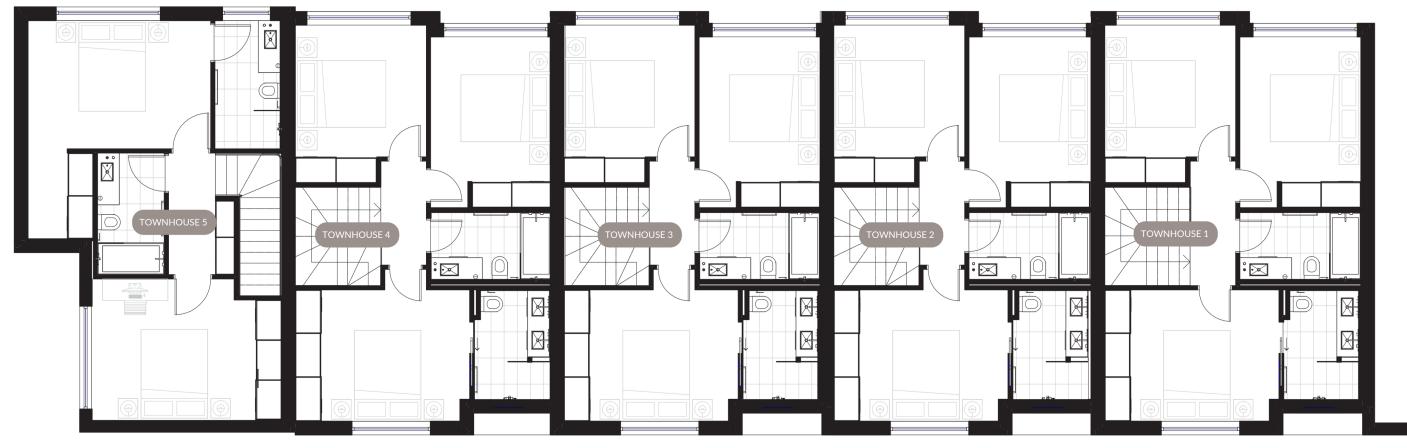

### UPPER LEVEL

**GROUND FLOOR** 

UPPER LEVEL

# HOUSE ON CHESTER

TOWNHOUSE 5 2 Bedroom Townhouse Internal Floor Area

External Courtyard

Total Area

87m2 106m 2 193m

UPPER LEVEL

# HOUSE ON CHESTER

Internal Floor Area External Courtyard

Total Area

92m2 27m2 119m 2

UPPER LEVEL

#### UPPER LEVEL

# HOUSE ON CHESTER

#### TOWNHOUSE 2 3 Bedroom Townhouse

Internal Floor Area External Courtyard

Total Area

92m2 42m2 134m 2

UPPER LEVEL

# HOUSE ON CHESTER

External Courtyard

Total Area

90m2 34m2 124m 2