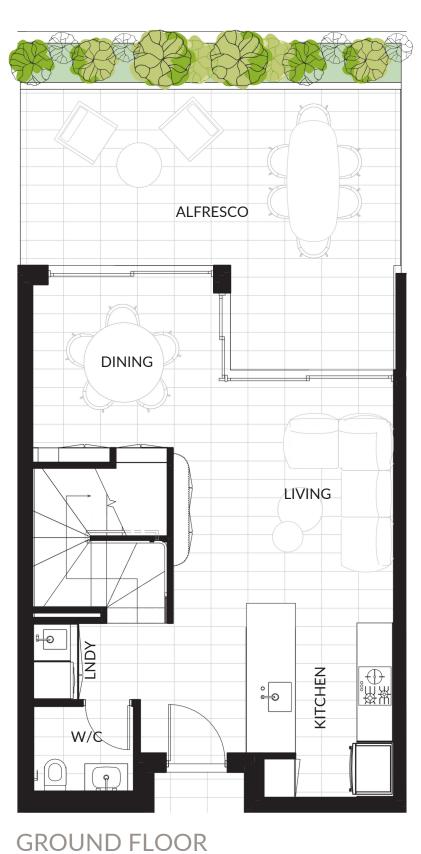

### UPPER LEVEL







**GROUND FLOOR** 

UPPER LEVEL



# HOUSE ON CHESTER









TOWNHOUSE 5 2 Bedroom Townhouse Internal Floor Area

External Courtyard

Total Area

87m2 106m 2 193m





UPPER LEVEL





# HOUSE ON CHESTER







Internal Floor Area External Courtyard

Total Area

92m2 27m2 119m 2



UPPER LEVEL





# HOUSE ON CHESTER







The illustrations and floor plan shown are indicative visual aids only. Markuan makes no warranty in relation to the accuracy of the dimensions or the location or availability of the fixtures and fittings shown on the plan. The dimensions are not based on actual measurements and no reliance should be place on them. Furniture is not included.

2



#### UPPER LEVEL





# HOUSE ON CHESTER







#### TOWNHOUSE 2 3 Bedroom Townhouse

Internal Floor Area External Courtyard

Total Area

92m2 42m2 134m 2



UPPER LEVEL



# HOUSE ON CHESTER







External Courtyard

Total Area

90m2 34m2 124m 2