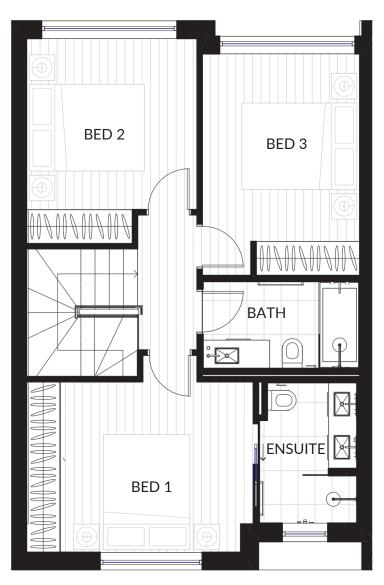

# HOUSE ON CHESTER

Internal Floor Area External Courtyard

Total Area

92m2 27m2 119m 2

UPPER LEVEL