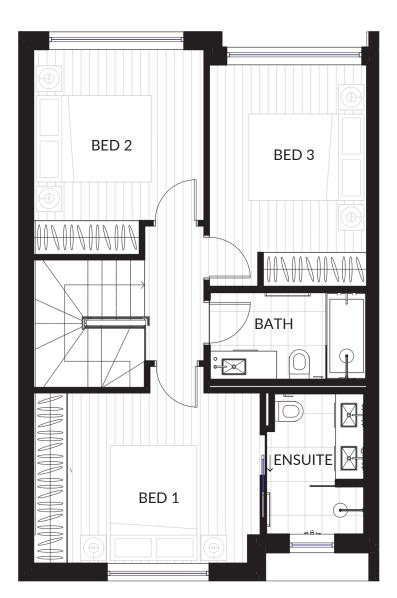

### UPPER LEVEL







**GROUND FLOOR** 

UPPER LEVEL



# HOUSE ON CHESTER









TOWNHOUSE 5 2 Bedroom Townhouse Internal Floor Area

External Courtyard

Total Area

87m2 106m 2 193m





UPPER LEVEL





# HOUSE ON CHESTER







Internal Floor Area External Courtyard

Total Area

92m2 27m2 119m 2



UPPER LEVEL





# HOUSE ON CHESTER







The illustrations and floor plan shown are indicative visual aids only. Markuan makes no warranty in relation to the accuracy of the dimensions or the location or availability of the fixtures and fittings shown on the plan. The dimensions are not based on actual measurements and no reliance should be place on them. Furniture is not included.

2



#### UPPER LEVEL





# HOUSE ON CHESTER







#### TOWNHOUSE 2 3 Bedroom Townhouse

Internal Floor Area External Courtyard

Total Area

92m2 42m2 134m 2



UPPER LEVEL



# HOUSE ON CHESTER







External Courtyard

Total Area

90m2 34m2 124m 2