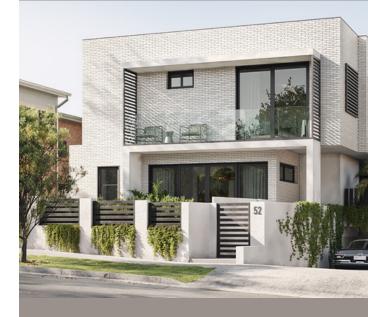

# HOUSE ON CHESTER

TOWNHOUSE 5 2 Bedroom Townhouse Internal Floor Area

External Courtyard

Total Area

87m2 106m 2 193m

UPPER LEVEL

# HOUSE ON CHESTER