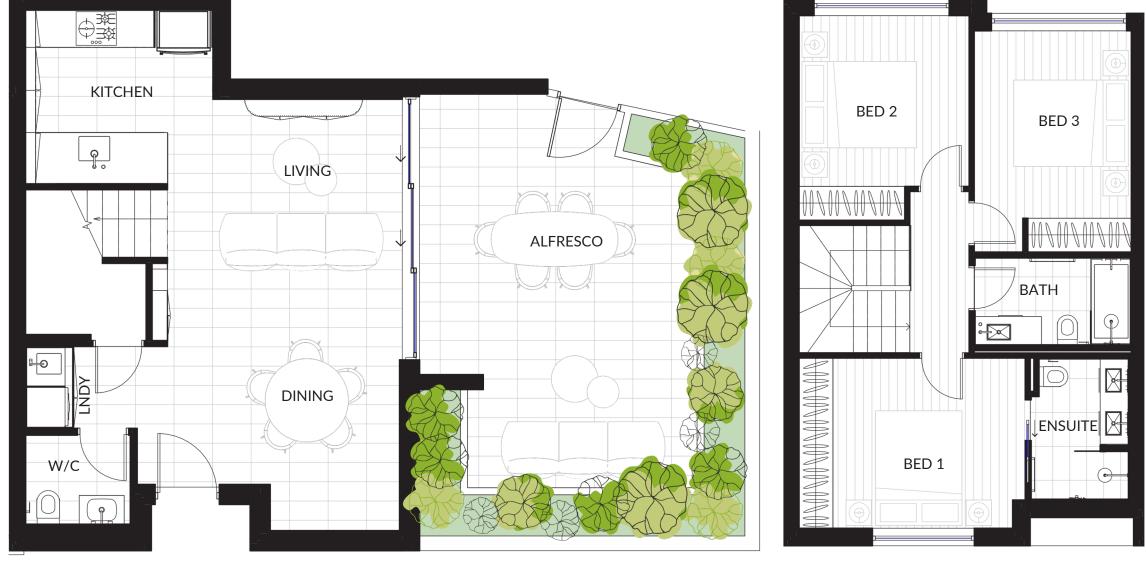

#### TOWNHOUSE 2 3 Bedroom Townhouse

Internal Floor Area External Courtyard

Total Area

92m2 42m2 134m 2

UPPER LEVEL