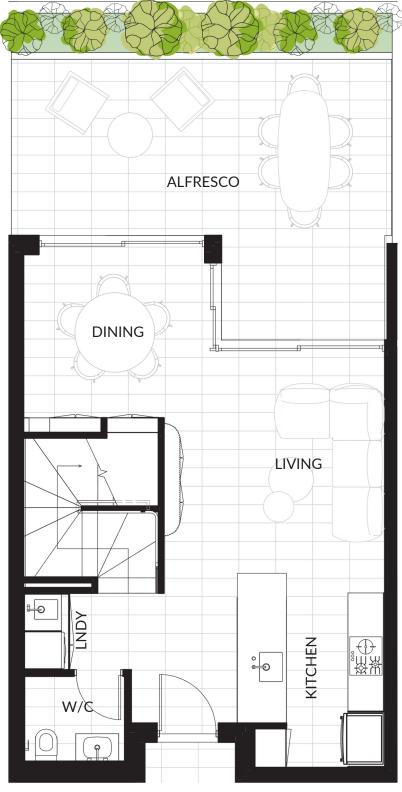

### UPPER LEVEL







**GROUND FLOOR** 

UPPER LEVEL



# HOUSE ON CHESTER









TOWNHOUSE 5 2 Bedroom Townhouse Internal Floor Area

External Courtyard

Total Area

87m2 106m 2 193m





UPPER LEVEL





# HOUSE ON CHESTER







Internal Floor Area External Courtyard

Total Area

92m2 27m2 119m 2



UPPER LEVEL





# HOUSE ON CHESTER







The illustrations and floor plan shown are indicative visual aids only. Markuan makes no warranty in relation to the accuracy of the dimensions or the location or availability of the fixtures and fittings shown on the plan. The dimensions are not based on actual measurements and no reliance should be place on them. Furniture is not included.

2



#### UPPER LEVEL





# HOUSE ON CHESTER







#### TOWNHOUSE 2 3 Bedroom Townhouse

Internal Floor Area External Courtyard

Total Area

92m2 42m2 134m 2



UPPER LEVEL



# HOUSE ON CHESTER







External Courtyard

Total Area

90m2 34m2 124m 2