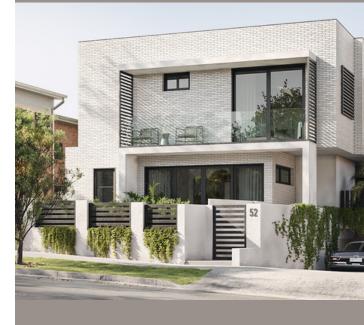

# HOUSE ON CHESTER

TOWNHOUSE 5 2 Bedroom Townhouse Internal Floor Area

External Courtyard

Total Area

87m2 106m 2 193m

UPPER LEVEL

# HOUSE ON CHESTER