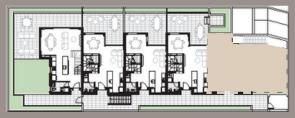

5 2 Bedroom Townhouse Internal Floor Area

External Courtyard

Total Area

87m2 106m 2 193m





UPPER LEVEL





# HOUSE ON CHESTER







Internal Floor Area External Courtyard

Total Area

92m2 27m2 119m 2



UPPER LEVEL





# HOUSE ON CHESTER







The illustrations and floor plan shown are indicative visual aids only. Markuan makes no warranty in relation to the accuracy of the dimensions or the location or availability of the fixtures and fittings shown on the plan. The dimensions are not based on actual measurements and no reliance should be place on them. Furniture is not included.

2



#### UPPER LEVEL





# HOUSE ON CHESTER







#### TOWNHOUSE 2 3 Bedroom Townhouse

Internal Floor Area External Courtyard

Total Area

92m2 42m2 134m 2



UPPER LEVEL



# HOUSE ON CHESTER







External Courtyard

Total Area

90m2 34m2 124m 2