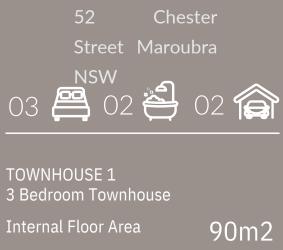

#### TOWNHOUSE 2 3 Bedroom Townhouse

Internal Floor Area External Courtyard

Total Area

92m2 42m2 134m 2

UPPER LEVEL