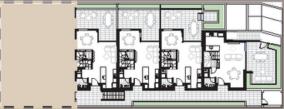

### UPPER LEVEL







**GROUND FLOOR** 

UPPER LEVEL



# HOUSE ON CHESTER









TOWNHOUSE 5 2 Bedroom Townhouse Internal Floor Area

External Courtyard

Total Area

87m2 106m 2 193m





UPPER LEVEL





# HOUSE ON CHESTER







Internal Floor Area External Courtyard

Total Area

92m2 27m2 119m 2



UPPER LEVEL





# HOUSE ON CHESTER







The illustrations and floor plan shown are indicative visual aids only. Markuan makes no warranty in relation to the accuracy of the dimensions or the location or availability of the fixtures and fittings shown on the plan. The dimensions are not based on actual measurements and no reliance should be place on them. Furniture is not included.

2



#### UPPER LEVEL





# HOUSE ON CHESTER







#### TOWNHOUSE 2 3 Bedroom Townhouse

Internal Floor Area External Courtyard

Total Area

92m2 42m2 134m 2



UPPER LEVEL



# HOUS