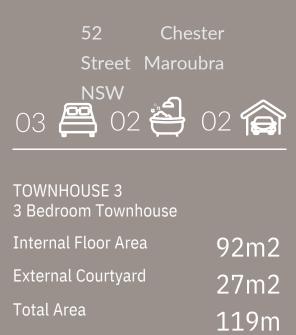

# HOUSE ON CHESTER

Internal Floor Area External Courtyard

Total Area

92m2 27m2 119m 2

UPPER LEVEL