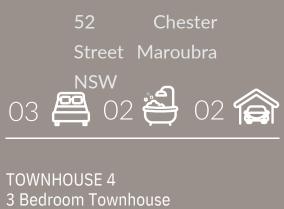

### UPPER LEVEL







**GROUND FLOOR** 

UPPER LEVEL



# HOUSE ON CHESTER









TOWNHOUSE 5 2 Bedroom Townhouse Internal Floor Area

External Courtyard

Total Area

87m2 106m 2 193m





UPPER LEVEL





# HOUSE ON CHESTER







Internal Floor Area External Courtyard

Total Area

92m2 27m2 119m 2



UPPER LEVEL





# HOUSE ON CHESTER







The illustrations and floor plan shown are indicative visual aids only. Markuan makes no warranty in relation to the accuracy of the dimensions or the location or availability of the fixtures and fittings shown on the plan. The dimensions are not based on actual measurements and no reliance should be place on them. Furniture is not included.

2



#### UPPER LEVEL





# HOUSE ON CHESTER







#### TOWNHOUSE 2 3 Bedroom Townhouse

Internal Floor Area External Courtyard

Total Area

92m2 42m2 134m 2



UPPER LEVEL



# HOUSE ON CHESTER







External Courtyard

Total Area

90m2 34m2 124m 2