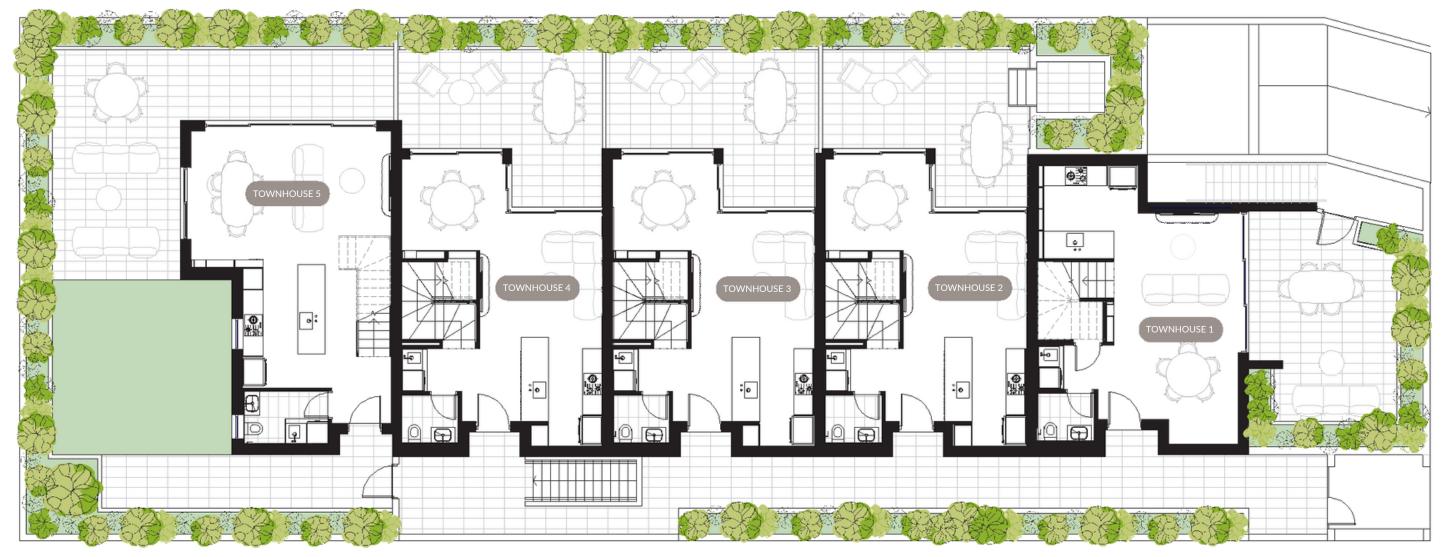

### UPPER LEVEL

**GROUND FLOOR** 

UPPER LEVEL

# HOUSE ON CHESTER

TOWNHOUSE 5 2 Bedroom Townhouse Internal Floor Area

External Courtyard

Total Area

87m2 106m 2 193m

UPPER LEVEL

# HOUSE ON CHESTER

Internal Floor Area External Courtyard

Total Area

92m2 27m2 119m 2

UPPER LEVEL

# HOUSE ON CHESTER

The illustrations and floor plan shown are indicative visual aids only. Markuan makes no warranty in relation to the accuracy of the dimensions or the location or availability of the fixtures and fittings shown on the plan. The dimensions are not based on actual measurements and no reliance should be place on them. Furniture is not included.

#### UPPER LEVEL

# HOUSE ON CHESTER

#### TOWNHOUSE 2 3 Bedroom Townhouse

Internal Floor Area External Courtyard

Total Area

92m2 42m2 134m 2

UPPER LEVEL

# HOUSE ON CHESTER

External Courtyard

Total Area

90m2 34m2 124m 2