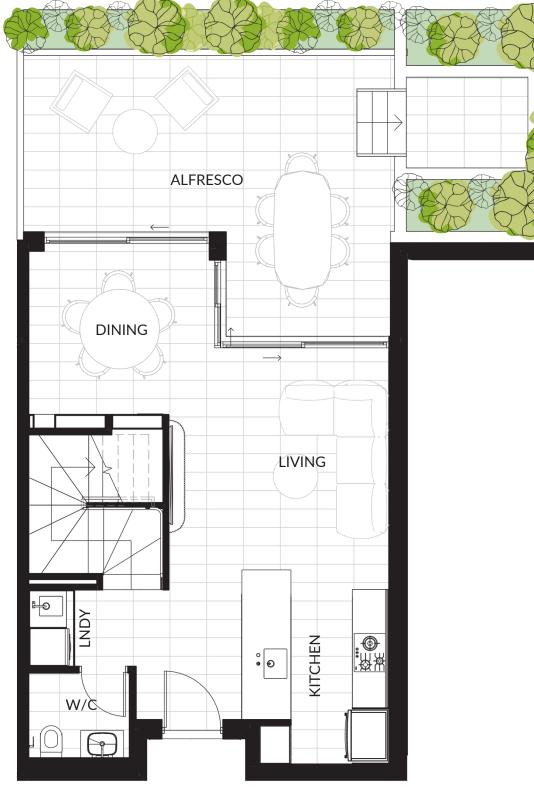

# HOUSE ON CHESTER

Internal Floor Area External Courtyard

Total Area

92m2 27m2 119m 2

UPPER LEVEL