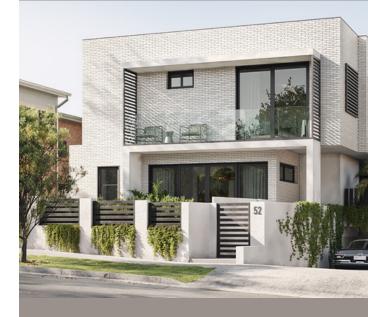

### UPPER LEVEL







**GROUND FLOOR** 

UPPER LEVEL



# HOUSE ON CHESTER









TOWNHOUSE 5 2 Bedroom Townhouse Internal Floor Area

External Courtyard

Total Area

87m2 106m 2 193m





UPPER LEVEL





# HOUSE ON CHESTER







Internal Floor Area External Courtyard

Total Area

92m2 27m2 119m 2



UPPER LEVEL





# HOUSE ON CHESTER







The illustrations and floor plan shown are indicative visual aids only. Markuan makes no warranty in relation to the accuracy of the dimensions or the location or availability of the fixtures and fittings shown on the plan. The dimensions are not based on actual measurements and no reliance should be place on them. Furniture is not included.

2



#### UPPER LEVEL





# HOUSE ON CHESTER







#### TOWNHOUSE 2 3 Bedroom Townhouse

Internal Floor Area External Courtyard

Total Area

92m2 42m2 134m 2



UPPER LEVEL



# HOUSE ON CHESTER







External Courtyard

Total Area

90m2 34m2 124m 2